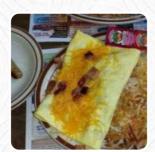

Service was very slow and my order was a little incorrect. I asked for no cheese in my omelet and veggies in my hashbrowns (which I think are small requests) and my omelette had cheese sauce and cheese on top and nothing was added to the hashbrowns. Not a huge deal, but a bit disappointing after waiting so long to get service and for the food to come out. The waitress was super nice but seemed to not know what she wa... read more. A visit to The Greenwood Cafe is particularly valuable due to the comprehensive diversity of coffee and tea specialties, Forbreakfast a hearty brunch is offered here. Eating at the original American diner is a unique experience thanks to the surroundings, and you have the opportunity to try scrumptious American menus like Burger or Barbecue.

## The Greenwood Cafe Menu

Süße Desserts

**CREPES** 

Eggs & Pancakes

**OMELETTE** 

**Toast** 

**FRENCH TOAST** 

Side dishes