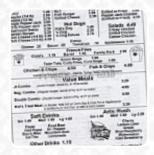

## Dairy Queen Menu

Salads

**LETTUCE** 

Sandwiches & Hot Paninis

**CHEESE BURGER** 

Sauces

**MEAT SAUCE** 

**Fingerfood** 

**ZWIEBELRINGE** 

Ice cream cup

**BANANA SPLIT** 

Milkshakes

**MILKSHAKE** 

Side Stars

**HOT DOG** 

10 most popular

SHAKE

**MILK SHAKES** 

These types of dishes are being served

**PANINI** 

**ICE CREAM** 

Ingredients Used

MEAT
PEANUT BUTTER
BANANA

ONION

**SENF** 

**BUTTER** 