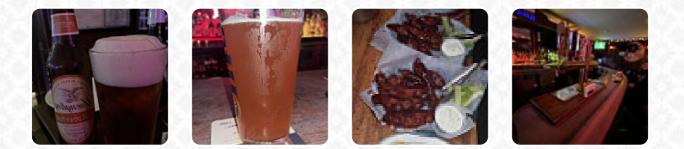

Don't have a juke box if you're gonna gate-keep what can be played at the establishment! Talking to the bartenders. They don't let me play Spanish music there but have no problem playing country music. Smh. Do better cliff! This isn't 1968 anymore <u>read more</u>. The Clif Tavern from Clifton is valued for its **delicious burgers**, to which spicy fries, salads and other sides are offered, Furthermore, the drinks menu in this eatery is impressive and offers a good and extensive assortment of beers from the area and from worldwide, which are definitely worth a try. Viewing various sports games and matches is also one of the main attractions when visiting this **sports bar**, You can also unwind at the bar with a <u>freshly tapped beer</u> or other alcoholic and non-alcoholic drinks.

### Fingerfood

**BUFFALO WINGS** 