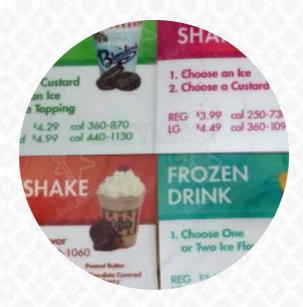

## Ice cream\*

VANILLA

# Dessert

MILKSHAKES HELADOS

### Non alcoholic drinks