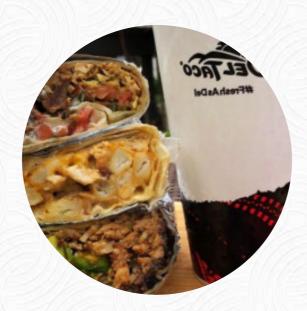

## Del Taco Menu

https://menulist.menu
74617 Highway 111, Palm Desert, United States
+17603461103 - http://www.deltaco.net/

The restaurant from Palm Desert offers **17** different **dishes and drinks on <u>the menu</u>** at an average price of \$4.4. What <u>User</u> likes about Del Taco:

Add coupons to the good feeling of eating the best french french fries in the city. Your pocketbook still feels full of money while your belly is full. Great staff ..nice and cool. No drive <a href="read more">read more</a>. Look forward to the diverse, fine <a href="Mexican">Mexican</a> cuisine, traditionally prepared with corn, beans and chilies (hot peppers), There are also nice <a href="South American">South</a> <a href="American">American</a> cuisine on the menu. As a rule, most meals are prepared in the shortest time for you and served, here they serve a <a href="diverse brunch">diverse brunch</a> in the morning.