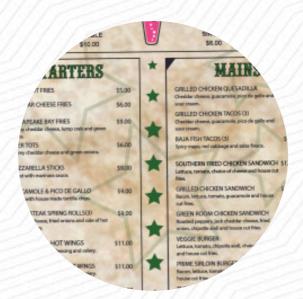

## Green Room Menu

**Appetizers** 

**SPRING ROLLS** 

Main courses

**CRAB** 

Starters & Salads

**FRIES** 

Sauces

**GUACAMOLE** 

Chicken dishes

**CHICKEN TENDERS** 

Kraut & Rüben

**MAC AND CHEESE** 

Subs

**PHILLY** 

**Specialty Drinks** 

**PEACH** 

Hot Italian Subs

**CHEESE STEAK** 

White Based Sauce

**CHEESE SAUCE** 

**Drinks** 

**DRINKS** 

These types of dishes are being served

TUNA STEAK

APPETIZER

**Ingredients Used** 

**CHEESE** 

**GRAPEFRUIT** 

**CHICKEN** 

**MEAT** 