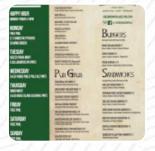

## Green Room

1940 Green St, Philadelphia, PA 19130, United States **Opening Hours:** 

Monday 15:00 -02:00 Tuesday 15:00 -02:00 Wednesday 15:00 -02:00 Thursday 15:00 -02:00 Friday 15:00 -02:00 Saturday 12:00 -02:00 Sunday 12:00 -02:00 **≥**gallery image