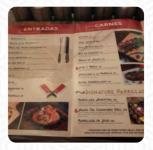

|





Here you can find the <u>menu</u> of El Tango Englewood in Englewood. At the moment, there are 17 dishes and drinks on the card.

## El Tango Englewood Menu



#### **Alcoholic Drinks**

SANGRIA

#### Vegetarian

CAULIFLOWER

#### Drinks

DRINKS

#### Starters & Salads

POTATO CHIPS

#### Chicken

JERK CHICKEN

#### Dessert

CARAMEL PUDDING

# Chicken Wings

#### **Ingredients Used**

RED SNAPPER VEGETABLES CHORIZO SAUSAGE SHRIMP

#### These Types Of Dishes Are Being Served

TUNA STEAK APPETIZER CHICKEN DESSERTS MEAT

## El Tango Englewood

22 N. Van Brunt St, Englewood, United States **Opening Hours:** Wednesday 15:00-23:00 Thursday 15:00-23:00 Friday 14:00-00:00 Saturday 14:00-01:00 Sunday 12:00-22:00





Made with menuweb.menu