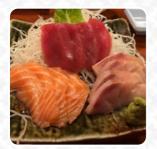

## Yuki Japanese Menu

https://menuweb.menu 1932 Driscoll Rd, Fremont, California, 94539, United States +15106565021 - https://sites.google.com/site/yukirestaurant/









## Yuki Japanese Menu



#### Sushi Rolls

**SUSHI** 

#### Seafood

**CALAMARI** 

#### Sushi

**SASHIMI** 

#### **Fish**

**SMOKED SALMON** 

#### **Fresh Juices**

**CARROT JUICE** 

#### **Restaurant Category**

**VEGETARIAN** 

### **Japanese Specialties**

**MISO SOUP** 

SAKE

#### **Ingredients Used**

**MISO** 

**CHEESE** 

**CREAM CHEESE** 

# These Types Of Dishes Are Being Served



SOUP
TUNA STEAK
NOODLES

FISH SALAD

## Yuki Japanese

1932 Driscoll Rd, Fremont, California, 94539, United States

#### **Opening Hours:**

Sunday 11:00-14:00 Tuesday 11:00-14:00 Wednesday 11:00-14:00 Thursday 11:00-14:00 Friday 11:00-14:00 Saturday 11:00-14:00

Made with menuweb.menu