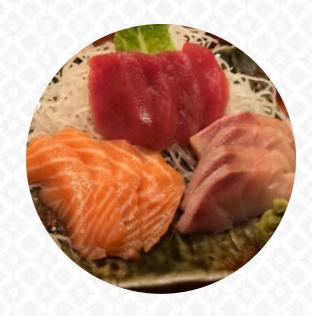

## Yuki Japanese Menu

https://menuweb.menu 1932 Driscoll Rd, Fremont, California, 94539, United States +15106565021 - https://sites.google.com/site/yukirestaurant/









## Yuki Japanese Menu



#### Sushi Rolls

**SUSHI** 

#### Seafood

**CALAMARI** 

#### Sushi

**SASHIMI** 

#### **Fish**

**SMOKED SALMON** 

#### **Fresh Juices**

**CARROT JUICE** 

#### **Restaurant Category**

**VEGETARIAN** 

### **Japanese Specialties**

**MISO SOUP** 

SAKE

#### **Ingredients Used**

**MISO** 

**CHEESE** 

**CREAM CHEESE** 

# These Types Of Dishes Are Being Served



SOUP
TUNA STEAK
NOODLES

FISH SALAD

## Yuki Japanese

1932 Driscoll Rd, Fremont, California, 94539, United States

#### **Opening Hours:**

Sunday 11:00-14:00 Tuesday 11:00-14:00 Wednesday 11:00-14:00 Thursday 11:00-14:00