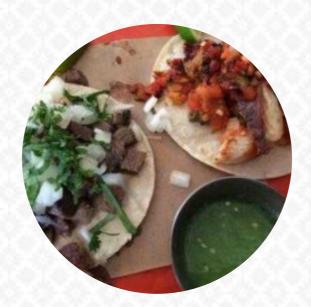

## La Superior Menu

https://menulist.menu 295 Berry St, Brooklyn, United States Of America +17183885988 - http://www.lasuperiornyc.com/

On this webpage, you can find the *complete* <u>menu</u> of La Superior from Brooklyn. Currently, there are 12 dishes and drinks available. For <u>changing offers</u>, please contact the restaurant owner directly. You can also contact them through their website. What <u>User</u> likes about La Superior: