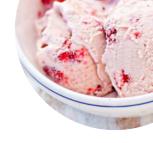

sonicdrivein.com/ks/baxtersprings/1834-military-avenue.html









Here you can find the menu of Sonic Drive Inn in Baxter Springs. At the moment, there are 16 dishes and drinks on the menu. Visiting this Sonic location seems to be hit or miss, with a common complaint being malfunctioning stalls without any warning signs. Some patrons have experienced long wait times for their orders, along with burnt food and subpar customer service. One customer was disappointed with their order mix-up and encountered argumentative staff. Despite these negatives, others have enjoyed their meals, citing well-prepared food, good service, and friendly staff. However, issues with incorrect orders and missing paid-for items like real cherries have left some customers feeling wary.

## Sonic Drive Inn Menu



**Toast** 

**TOAST** 

**Drinks** 

**DRINKS** 

**Starters & Salads** 

**FRENCH FRIES** 

**Soft Drinks** 

**LEMONADE** 

**American Food** 

**HOT DOG** 

**Milkshakes** 

**MILK SHAKES** 

**Hot Drinks** 

**TEA** 

**Burger** 

**CHEESEBURGER** 

**BACON CHEESEBURGER** 

**DOUBLE CHEESE BURGER** 

**Ingredients Used** 

**CHILI** 

**PICKLE** 

**BACON** 

These Types Of Dishes Are Being Served

**ICE CREAM** 

**BURGER** 

**CHICKEN** 

## Sonic Drive Inn

1838 Military Ave Baxter Springs, KS 66713-2037, United States **Opening Hours:** 

Monday 06:00 -23:00 Tuesday 06:00 -23:00 Wednesday 06:00 -23:00 Thursday 06:00 -23:00 Friday 06:00 -00:00 Saturday 06:00 -00:00 Sunday 06:00 -23:00

Made with menuweb.menu