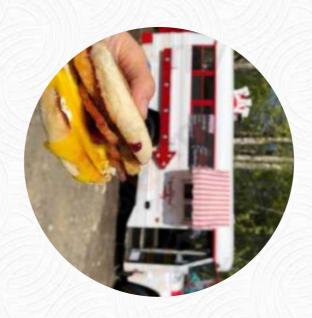

Great place for breakfast in Talkeetna! The whole food was fresh and pretty good. I would definitely recommend the Candy Cake, which were soft, delicate mini pancakes with fresh strawberries. However, I would like to point out that the service was quite slow. <a href="read more">read more</a>. The restaurant offers complimentary WLAN for its visitors. If you're in a rush, you can get tasty Fast-Food meals just the way you like it from Breakfast Candy in <a href="Talkeetna">Talkeetna</a>, freshly prepared for you in short time, Furthermore, the customers of the restaurant enjoy the comprehensive selection of the differing coffee and tea specialities that the restaurant has available. In case you want to have breakfast, a versatile brunch is offered to you, Furthermore, one can delight in the enjoyment of all the delicious offered meals amid the carefully selected ambiance of this <a href="Diner">Diner</a>.