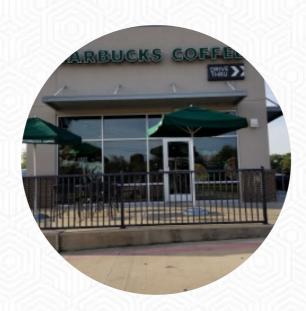

## Starbucks Menu

https://menuweb.menu Spencer Highway, Deer Park, 77571, United States Of America +12814797971 - https://www.starbucks.com/store-locator/store/1008762/

A comprehensive menu of Starbucks from Deer Park featuring all 13 dishes and drinks can be found here on the list. Located in Pasadena, this Starbucks attracts a loyal customer base, praised for its attentive staff and consistently accurate orders. However, several patrons have voiced frustrations about service speed and a disruptive music volume that detracts from the café atmosphere. Additionally, inconsistent Wi-Fi access and occasional mix-ups with orders have marred the otherwise positive experience. While some appreciate the friendly gestures from baristas, others have encountered indifferent service. Despite these drawbacks, the spacious layout and outdoor seating offer a pleasant spot to enjoy coffee, making it a convenient choice for locals. Improvement in certain areas could elevate the visit further.

## **Starbucks**

Spencer Highway, Deer Park, 77571, United States Of America

Opening Hours: Monday 05:00 -21:30 Tuesday 05:00 -21:30 Wednesday 05:00 -21:30 Thursday 05:00 -21:30 Friday 05:00 -21:30 Saturday 05:30 -21:30 Sunday 05:30 -21:00