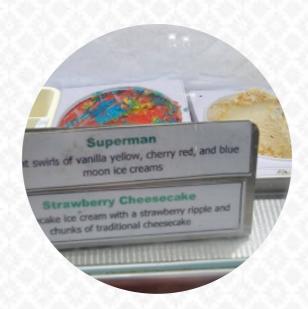

### Sweet Dreams Menu

https://menulist.menu
904 Park Ave, Winona Lake, IN, 46590, United States
+15742672860 - http://kelaineys.com





Here you can find the menu of Sweet Dreams in Winona Lake. At the moment, there are **17** dishes and drinks on the food list. You can inquire about <u>seasonal or weekly deals</u> via phone. What <u>Darrell Lummer</u> likes about Sweet Dreams:

We always visit whenever in the village. Great ice cream and other treats. The staff are always great as well. This stop at the village was specially off the path, on purpose to get a wonderful treat. Highly recommended! <a href="read">read</a> more. In nice weather you can even have something in the outdoor area, and there is complimentary WLAN. The rooms on site are accessible, and therefore no problem for