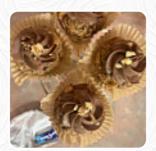

# These types of dishes are being served

**DESSERTS** 

**BURGER** 

**TOSTADAS** 