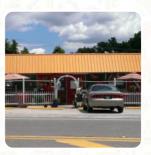

# Falls City Grill

702 Chester Ave, Great Falls, USA, United States

**Opening Hours:** 

Thursday 11:00-00:00 Friday 11:00-00:00 Saturday 11:00-00:00 Sunday 11:00-00:00 **≥**gallery image