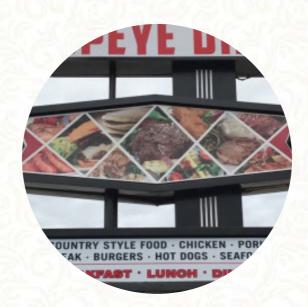

### Falls City Grill Menu

https://menulist.menu
702 Chester Ave, Great Falls, USA, United States
+18034822800

A complete menu of Falls City Grill from Great Falls covering all 17 dishes and drinks can be found here on the menu. For **changing offers**, please get in touch via phone or use the contact details provided on the website.

## Falls City Grill Menu