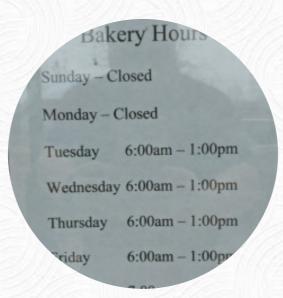

# Nancy Jane's Bakery

118 Broadway Ave N, New Richland I-56072-2020, United States

**Opening Hours:** 

Tuesday 06:00-13:00 Wednesday 06:00-13:00 Thursday 06:00-13:00 Friday 06:00-13:00 Saturday 07:00-12:00 **⊋**gallery image