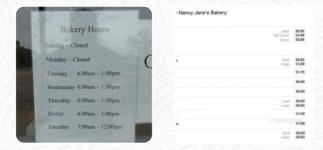

# Nancy Jane's Bakery

118 Broadway Ave N, New Richland I-56072-2020, United States

**Opening Hours:** 

Tuesday 06:00-13:00 Wednesday 06:00-13:00 Thursday 06:00-13:00 Friday 06:00-13:00 Saturday 07:00-12:00 **⊋**gallery image