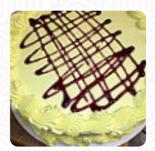

## **Tippy Cakes Bakery Menu**

\$2.8

| Salads        |       | TIPPY'S CHICKEN SALAD | \$6.3 |
|---------------|-------|-----------------------|-------|
| CHICKEN SALAD |       | Dessert               |       |
| Pasta         | \$4.3 | BANANA PUDDING        | \$6.3 |
| PASTA SALAD   |       | CHEESECAKE            | \$5.0 |
| Sandwiches    |       | TIPPY BROWNIE         | \$2.8 |
|               |       | SLICE OF CAKE         | \$4.0 |