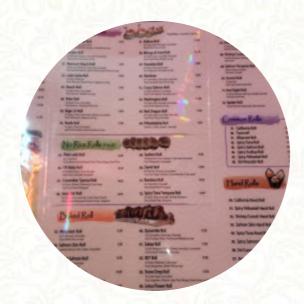

## Sakae Sushi Menu

https://menulist.menu

123 23rd Street, Newport Beach, CA 92663, United States +19496758899 - https://sakaesushi-japaneserestaurant.business.site/?utm\_source=gmb&utm\_medium=referral

On this webpage, you can find the <u>complete menu of Sakae Sushi</u> from Newport Beach. Currently, there are **17** courses and drinks available. For seasonal or weekly deals, please contact the owner of the restaurant directly. You can also contact them through their website. What <u>User</u> likes about Sakae Sushi: