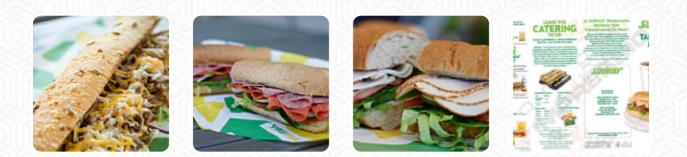

#### Subway Menu

<u>https://menulist.menu</u> 4051 Nicholasville Rd, Lexington, United States +18592736969 - http://subway.com/

The *menu of Subway* from Lexington includes **10** dishes. On average, <u>dishes or drinks on the card</u> cost about \$4.9. The categories can be viewed on the menu below. What <u>User</u> doesn't like about Subway: that's by far the worst subway I've ever been. they don't come here to sandwiches. the indian tried to tear me off my badge, and the sandwiches were terrible. he was also very rude. <u>read more</u>. Subway from Lexington is the perfect place if you want to try delicious American courses like burgers or barbecue, There are also tasty South American dishes on the menu. When you're not so hungry, you can just treat yourself to one of the fine **sandwiches**, a small salad or another snack.

## Subway Menu

| Sandwiches                |       |
|---------------------------|-------|
| BLACK FOREST HAM SANDWICH | \$4.6 |
| Side Orders               |       |
|                           |       |
| ΜΑΥΟ                      |       |
| Sauces                    |       |
| APPLESAUCE                | \$1.7 |
|                           |       |
| Fresh Melts®              |       |
| CHICKEN BACON RANCH MELT  | \$6.0 |
| These types of dishes are |       |
| being served              |       |
| SALAD                     |       |
| Salads                    |       |
|                           |       |