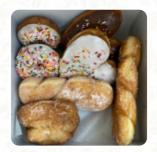

## Olympic Donut Menu

| Sandwiches                 |       | Pastry Selections                       |       |
|----------------------------|-------|-----------------------------------------|-------|
| HAM AND CHEESE             |       | HAM AND CHEESE CROISSANT WITH JALAPENOS | \$3.2 |
| Donuts                     |       | 0-1 0                                   |       |
| OLD FASHION DONUT          | \$0.9 | Bakery Pastries and Mor                 | e     |
|                            |       | HAM AND CHEESE CROISSANT                | \$3.0 |
| Croissant                  |       | 0.00                                    |       |
| PLAIN BUTTER CROISSANT     | \$1.7 | Coffee                                  |       |
| TEAM BOTTEN CHOISSANT      | Ψ1.7  | COFFEE                                  |       |
| Beverages                  |       | COFFEE                                  | \$1.3 |
| COFFEE WITH FLAVORED CREAM | \$1.3 | Dessert                                 |       |
| Pastries                   |       | CAKE                                    | \$0.9 |
| FRUIT FILLED CROISSANT     | \$1.9 | DONUT                                   |       |
|                            | , -   | DONUTS                                  |       |
| Refreshments               |       | a                                       |       |
| BUTTERMILK                 | \$1.0 | Ingredients Used                        |       |
|                            | 42.0  | HAM                                     |       |
| Roll Pin Donuts            |       | CHEESE                                  |       |
| DEVIL FOOD                 | \$0.9 | APPLE                                   |       |
| DEVIET OOD                 | Ψυισ  |                                         |       |