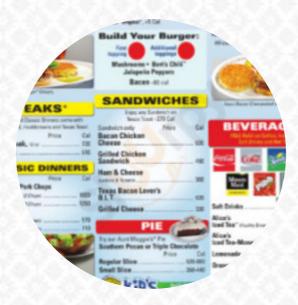

## Waffle House Menu

<u>https://menulist.menu</u> 1120 N Woodland Blvd, Deland, FL 32720, DeLand, United States (+1)3867489990 - https://locations.wafflehouse.com/deland-fl-2318

The restaurant from DeLand offers 17 different <u>menus and drinks on the menu</u> at an average \$7.7. What <u>Michelle Wilson</u> likes about Waffle House: