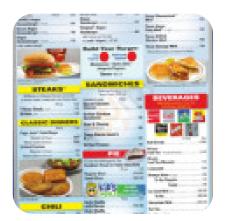

## Waffle House Menu

<u>https://menulist.menu</u> 1120 N Woodland Blvd, Deland, FL 32720, DeLand, United States (+1)3867489990 - https://locations.wafflehouse.com/deland-fl-2318

The restaurant from DeLand offers 17 different <u>menus and drinks on the menu</u> at an average \$7.7. What <u>Michelle Wilson</u> likes about Waffle House: