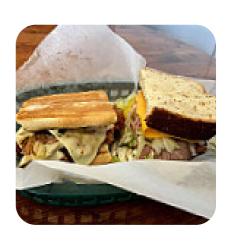

visit from the city, first painter, ordered reg (new yorker) reuben, smoked turkey reuben (comes with shiny instead of herb) and the Italian stud – all were delicious. bready and tasty, meat super tasteful (cooked turkey was best ever) and pouched chips high-end Yummy. no frills, order-at-the-counter type of place that all want us more! read more. When the weather conditions is pleasant you can also eat outside, And into the accessible spaces also come guests with wheelchairs or physical disabilities. At Village Corner Deli in Davenport, there are delicious sandwiches, healthy salads and further snacks for quick hunger, as well as hot and cold drinks, Additionally, you save time with the variety of ready-made delicacies, without affecting the enjoyment.