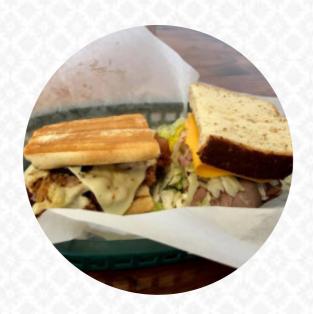

visit from the city, first painter, ordered reg (new yorker) reuben, smoked turkey reuben (comes with shiny instead of herb) and the Italian stud – all were delicious. bready and tasty, meat super tasteful (cooked turkey was best ever) and pouched chips high-end Yummy. no frills, order-at-the-counter type of place that all want us more! read more. When the weather conditions is pleasant you can also eat outside, And into the accessible spaces also come guests with wheelchairs or physical disabilities. At Village Corner Deli in Davenport, there are delicious sandwiches, healthy salads and further snacks for quick hunger, as well as hot and cold drinks, Additionally, you save time with the variety of ready-made delicacies, without affecting the enjoyment.