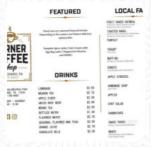

### **Restaurant Category**

VEGETARIAN

**DESSERT** 

**GLUTEN FREE** 

# These Types Of Dishes Are Being Served

PANINI SOUP MEAT

**BREAD** 

#### Coffee

**ICED COFFEE** 

**CAPPUCCINO** 

**MOCHA** 

**ESPRESSO** 

**ICED LATTE** 

#### Dessert

MUFFINS
DONUTS
CREME BRULEE

**BROWNIE** 

**CHEESECAKE** 

**BLUEBERRY MUFFIN** 

**BLUEBERRY PIE** 

#### **Ingredients Used**

SYRUP HONEY BEANS

**EGG** 

**CHEESE** 

**BACON** 

**COCONUT** 

**MILK** 

## **Corner Coffee Shop Menu**

**PEANUT BUTTER** 

**BUTTER** 

**CARAMEL** 

OATMEAL

**CHOCOLATE** 