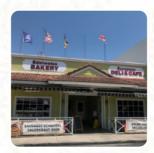

## **Edelweiss European Bakery Cafe**

2909 E Commercial Blvd, Fort Lauderdale, Florida, USA, 33308, United States

#### **Opening Hours:**

Tuesday 08:00-15:00 Wednesday 08:00-15:00 Thursday 08:00-15:00 Friday 08:00-15:00 Saturday 08:00-15:00

Made with menuweb.menu