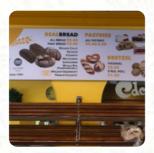

# These Types Of Dishes Are Being Served

**DESSERTS** 

**BREAD** 

**PANINI** 