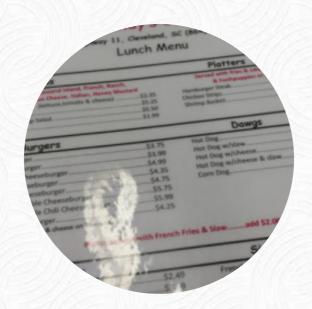

## Cendy's Cafe Menu

Salads

**COLESLAW** 

Sandwiches & Hot Paninis

**CHEESE BURGER** 

Starters & Salads

**FRIES** 

**Breaded Special Rolls** 

**APPLES** 

Saucen, Chutneys & Extras

**GRAVY** 

Side Stars

**HOT DOG** 

**Bread** 

**BISCUITS** 

Meals

**TURKEY CLUB** 

**Coffee** 

**COFFEE** 

**Burgers** 

**DOUBLE CHEESE** 

**BACON CHEESEBURGER** 

These types of dishes are being served

**BURGER** 

**TURKEY** 

Ingredients Used

**MEAT** 

**BACON** 

**CHEESE** 

**CHICKEN** 