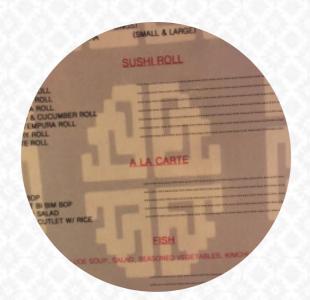

#### Korean Kitchen Hibachi Barbeque Menu

<u>https://menulist.menu</u> 135 Japanese Village Plaza Mall, Los Angeles I-90012-3908, United States +12136801039



On this webpage, you can find the complete menu of Korean Kitchen Hibachi Barbeque from Los Angeles. Currently, there are 17 dishes and drinks up for grabs. For <u>changing offers</u>, please contact the owner of the restaurant directly. You can also contact them through their website. What <u>User</u> likes about Korean Kitchen Hibachi Barbeque:

every time I visit small tokyo, this is my place to eat! such wonderful friendly service and eating is hot and good! try the <u>sushi</u> also here, it is pretty good. I have the oxen plate-Sicy! and the fried dumplings are also chewing gum. <u>read more</u>. The restaurant and its ro