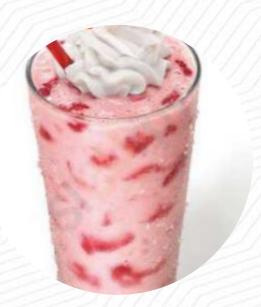

**VANILLA** 

Slushes

LIME

**Drinks** 

**DRINKS** 

**Double Down** 

**TOTS** 

These types of dishes are being served

**ICE CREAM** 

Ingredients Used

**ONION** 

**STRAWBERRY** 

**CHILI** 

**CORN** 

**CHEESE** 