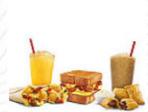

Nasty got a big piece of old fried chicken in my fry. Meat tasted old and freezer burnt. Ordered a number 1 and it had half a cup of mayo no lettuce highly disappointed. Will not be going back <u>read more</u>. Sonic Drive-in from Fort Smith is popular for its **mouth-watering burgers**, to which crispy fries, salads and other sides are served, In the morning they serve a varied breakfast here. **Courses are usually prepared quickly for you** and brought to the table.

## Sonic Drive-in Menu

10 most popular

**SHAKE** 

Sandwiches & Hot Paninis

**CHEESE BURGER** 

Fingerfood

**ZWIEBELRINGE** 

Indian

**CHAI TEA MIXTURE** 

Soft drinks

**DR PEPPER** 

Burger & Hot Dogs

**CORN DOG** 

Mexican dishes

**CHILLI** 

Ice cream\*