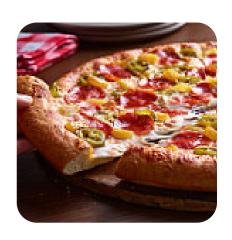

# These Types Of Dishes Are Being Served

**PIZZA** 

**MEAT** 

**PASTA** 

**NOODLES** 