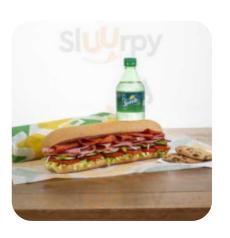

How is it that a store that closes at 7pm, has a hand written sign on the door that says closed for 30 minutes? Mind you this was at 3:15pm. There were a few other not too happy customers waiting outside with me as as well, I left and returned, someone was behind the counter but just pointed to the sign on the door. First of all they should never close, secondly if they do, leave a sign with an exact return time, Ii... read more. Subway from Pasadena is in demand for its tasty burgers, to which crispy fries, salads and other sides are provided, The tasty sandwiches, small salads and other snacks are also suitable for a snack. fresh fish, meat, as well as beans and rice are also South American cooked here, and you have the opportunity to try delicious American menus like Burger or Barbecue.

## Subway Menu

| Salads                                    |         | <b>Bottled Drinks</b>                  |        |
|-------------------------------------------|---------|----------------------------------------|--------|
| CHICKEN BACON RANCH MELT<br>CHOPPED SALAD | \$9.2   | 1% LOW FAT WHITE MILK                  | \$2.3  |
|                                           |         | DASANI WATER                           | \$3.0  |
| Side dishes                               |         | Ingredients Used                       |        |
| BAKED LAY'S CHIPS                         | \$1.7   | CHICKEN                                |        |
| Dessert                                   |         | BACON                                  |        |
| CHOCOLATE CHIP COOKIE                     | \$107.3 | These types of dishes are              |        |
| Chips                                     |         | being served                           |        |
| HARVEST CHEDDAR SUNCHIPS                  | \$1.7   | CHICKEN BACON RANCH                    |        |
| Ca a 1-2 a 4                              |         | PANINI                                 |        |
| Cookies                                   | \$107.3 | Sandwiches                             |        |
| OATMEAL RAISIN COOKIE                     |         | BLACK FOREST HAM SANDWICH FOOTLONG SUB | \$8.4  |
| Add-Ons                                   |         | CHICKEN BACON RANCH MELT 6             | \$7.2  |
| RANCH                                     |         | SUB CHICKEN BACON BANCH MELT           | ·      |
| Chopped salads                            |         | CHICKEN BACON RANCH MELT FOOTLONG SUB  | \$11.2 |
|                                           |         | BLACK FOREST HAM SANDWICH 6            | \$6.2  |
| BLACK FOREST HAM CHOPPED SALAD            | \$8.2   | SUB                                    |        |