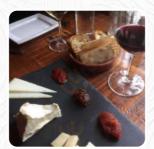

## Muse Winebar Menu

\$5.0

| Non alcoholic drinks |        | Dessert Menu              |        |
|----------------------|--------|---------------------------|--------|
| WATER                |        | CHOCOLATE PLATE           | \$8.0  |
| Alcoholic Drinks     |        | Food Offerings            |        |
| LAMBRUSCO            |        | MEAT AND CHEESE COMBO     | \$22.0 |
| Starters & Salads    |        | Cheese and nuts           |        |
| POTATOE CHIPS        | \$4.0  | ALMONDS                   | \$5.0  |
| Dessert              |        | Drinks                    |        |
| CHEESE PLATE         | \$6.0  | GLASS OF WINE             |        |
| Starters             |        | DRINKS                    |        |
| SALAMI PLATE         | \$7.0  | These types of dishes are |        |
| Combos               |        | being served              |        |
| Combos               |        | BREAD                     |        |
| CHOICE OF THREE      | \$16.0 | APPETIZER                 |        |
| Appetisers           |        | Ingredients Used          |        |
| BREAD WITH OLIVE OIL | \$3.0  | CHEESE                    |        |