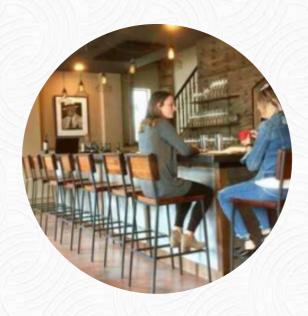

## Muse Winebar Menu

https://menulist.menu 2264 NW Raleigh St, Portland, United States Of America (+1)5034447670 - http://musewinebar.com/

The *menu of Muse Winebar* from Portland includes 17 dishes. On average, dishes or drinks on the menu cost about \$8.4. The categories can be viewed on the menu below. What Nolan Rumble likes about Muse Winebar: Great selection of wine and the meat board is delicious! I also liked the outdoor seating. The staff are knowledgeable about all the wines and can make good recommendations too! read more. The restaurant is accessible and can therefore also be used with a wheelchair or physical limitations, Depending on the weather, you can also sit outside and have something. Muse Winebar from Portland is the perfect place if you want to try delicious American menus like burgers or barbecue, the restaurant provides also meals from the European environment. Here they also grill South American fresh seafood, meat, as well as corn and potatoes, You can take a break at the bar with a freshly tapped beer or other alcoholic and non-alcoholic drinks.