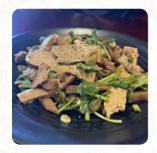

# These types of dishes are being served

**NOODLES** 

**SOUP** 

## Ingredients Used

TOFU
CUCUMBER
GARLIC

**EGG** 

**PORK MEAT** 

**MEAT** 

**CHICKEN** 

**BEEF** 