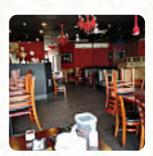

### Blue Samurai Noodle Bistro Menu

https://menulist.menu 1155 S Diamond Bar Blvd Unit E, 91765, Diamond Bar, US, United States (+1)8186265777,(+1)9097189877

On this webpage, you can find the *complete* <u>menu</u> of Blue Samurai Noodle Bistro from Diamond Bar. Currently, there are 17 meals and drinks up for grabs. For <u>seasonal or weekly deals</u>, please contact the owner of the restaurant directly. You can also contact them through their website. What <u>User</u> likes about Blue Samurai Noodle Bistro:

Although eating that they serve is very good, I was not particularly satisfied with my server, which did not seem to be an eye on everything I asked him that is not based on eating during my order. he seemed like he was in a hurry or just didn't care for what I had to say. now, eating is very sharp and can give some people darm problems if they are not ready, but it is still good to taste, I think. read more. Admirable is this small yet fine Bistro, not only for its ambiance, but also for its selection of typical, tasty meals usually at small prices, Many visitors are particularly impressed by the versatile, flavorful Chinese cuisine. The dishes are prepared according to typical Asian style, The guests of the establishment are also thrilled with the extensive selection of various coffee and tea specialities that the establishment offers.