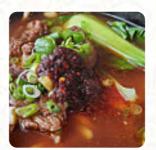

# These types of dishes are being served

**NOODLES** 

**SOUP** 

## Ingredients Used

TOFU
CUCUMBER
GARLIC

**EGG** 

**PORK MEAT** 

**MEAT** 

**CHICKEN** 

**BEEF** 