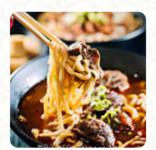

# These types of dishes are being served

**NOODLES** 

**SOUP** 

## Ingredients Used

TOFU
CUCUMBER
GARLIC

**EGG** 

**PORK MEAT** 

**MEAT** 

**CHICKEN** 

**BEEF** 