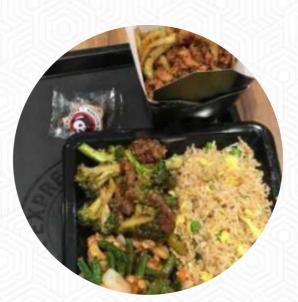

I went at 21:10 to panda express. not only were they made of almost every article, but after buying a full meal \$12.10) I asked for a cup of water, through which the responsible informed me that there was a fee of \$1.00 while I understand that she was following policy straight away, it is absurd that politics first exists after the payment for a full meal. I would like to encourage people to dinate to others and not... read more. If you want to spoil your palate with a bit of culinary flair, this is the place to be: The original Asian fusion cuisine of the Panda Express from New York - a delicious mix of traditional and the unexpected, Many visitors are especially impressed by the versatile, fine Chinese cuisine. Meals are usually prepared in a short time for you and brought

to the table, on the menu there are also a lot of Asian dishes.