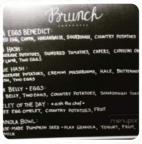

## The Nest Cafe Menu

<u>https://menuweb.menu</u> 832 Oregon St, 97465, Port Orford, US, United States (+1)5413662252,(+1)5416550371









On this homepage, you can find the **complete** <u>menu</u> of The Nest Cafe from Port Orford. Currently, there are 16 menus and drinks available.

# The Nest Cafe Menu

#### **Smoothies**

SMOOTHIE

## Side Dishes

**ROASTED POTATOES** 

#### Drinks

SMOOTHIES

#### Dessert

MUFFINS

## Hot Drinks

COFFEE

# Egg Dishes

OMELETTE

# Coffee

Mexican Dishes

BREAKFAST BURRITO

#### **Ingredients Used**

KALE POTATOES

#### These Types Of Dishes Are Being Served

SANDWICH SALAD BURGER

LAMB

PANINI

# The Nest Cafe

832 Oregon St, 97465, Port Orford, US, United States

**Opening Hours:** Wednesday 16:00-21:00 Thursday 16:00-21:00 Friday 16:00-21:00 Sunday 10:00-15:00



Made with menuweb.menu