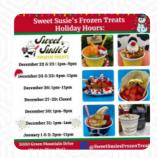

#### **Opening Hours:**

Monday 14:00-22:00 Tuesday 14:00-22:00 Wednesday 14:00-22:00 Thursday 14:00-22:00 Friday 13:00-23:00 Saturday 13:00-23:00

Made with menuweb.menu