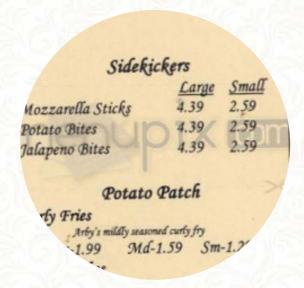

## Arby's Menu

https://menulist.menu
1012 Dholu Rd, 16038, Harrisville, US, United States
(+1)8147863344,(+1)8147860101 - https://locations.arbys.com/us/pa/harrisville/1012-dholu-rd.html

A complete menu of Arby's from Harrisville covering all 17 dishes and drinks can be found here on the card. For seasonal or weekly deals, please get in touch via phone or use the contact details provided on the website. What User likes about Arby's: