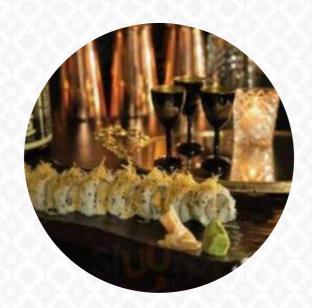

Hostess was very nice. I loved the music, atmosphere, ambiance, and view. Our waitress was horrible! I don't know if she was having a day or not but her attitude was completely unacceptable. We waited 30 minutes for 2 drinks, drank them, and left. It's a shame because I really liked the restaurants vibe. <a href="read more">read more</a>. For you, Kessaku from Dallas prepares <a href="fine-sushi">fine-sushi</a> (e.g., Maki and Te-Maki), in numerous additional versions, with fresh ingredients like fish, vegetables and meat, and it's made with lots of freshly harvested vegetables, fish and meat, healthy Japanese meals prepared. You have the option to, after the meal (or during it), also relax at the bar with an alcoholic or non-alcoholic drink, The light and healthy meals on the menu are also among the favorite dishes of the guests.