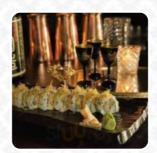

Hostess was very nice. I loved the music, atmosphere, ambiance, and view. Our waitress was horrible! I don't know if she was having a day or not but her attitude was completely unacceptable. We waited 30 minutes for 2 drinks, drank them, and left. It's a shame because I really liked the restaurants vibe. <a href="read more">read more</a>. For you, Kessaku from Dallas prepares <a href="fine-sushi">fine-sushi</a> (e.g., Maki and Te-Maki), in numerous additional versions, with fresh ingredients like fish, vegetables and meat, and it's made with lots of freshly harvested vegetables, fish and meat, healthy Japanese meals prepared. You have the option to, after the meal (or during it), also relax at the bar with an alcoholic or non-alcoholic drink, The light and healthy meals on the menu are also among the favorite dishes of the guests.