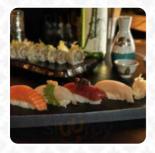

Hostess was very nice. I loved the music, atmosphere, ambiance, and view. Our waitress was horrible! I don't know if she was having a day or not but her attitude was completely unacceptable. We waited 30 minutes for 2 drinks, drank them, and left. It's a shame because I really liked the restaurants vibe. <a href="read more">read more</a>. For you, Kessaku from Dallas prepares <a href="fine-sushi">fine-sushi</a> (e.g., Maki and Te-Maki), in numerous additional versions, with fresh ingredients like fish, vegetables and meat, and it's made with lots of freshly harvested vegetables, fish and meat, healthy Japanese meals prepared. You have the option to, after the meal (or during it), also relax at the bar with an alcoholic or non-alcoholic drink, The light and healthy meals on the menu are also among the favorite dishes of the guests.