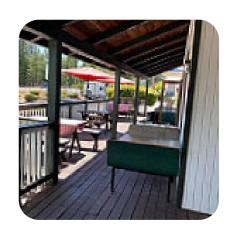

the pizza was so good today, we came before they opened and the workers were amazing, they began to make our pizzas before they opened. the pizza was so good, the thick of the crust was great, the sauce too cheese ratio was excellent! sad I did not make photos of the amazing pizza, but it was great! the pizzas also came out quickly! they were well cooked and crispy! very clean restaurant and really good eating. they... read more. In beautiful weather you can even eat in the outdoor area, And into the accessible spaces also come visitors with wheelchairs or physical limitations. In Sierra Taphouse N Pizza in Camino, they prepare delicious pizza using a traditional method, served fresh, Of course, you also have to try the delicious burgers, that come with sides like fries, salads, or wedges provided.