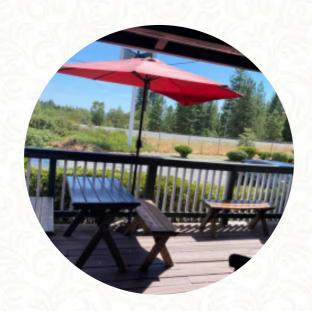

the pizza was so good today, we came before they opened and the workers were amazing, they began to make our pizzas before they opened. the pizza was so good, the thick of the crust was great, the sauce too cheese ratio was excellent! sad I did not make photos of the amazing pizza, but it was great! the pizzas also came out quickly! they were well cooked and crispy! very clean restaurant and really good eating. they... read more. In beautiful weather you can even eat in the outdoor area, And into the accessible spaces also come visitors with wheelchairs or physical limitations. In Sierra Taphouse N Pizza in Camino, they prepare delicious pizza using a traditional method, served fresh, Of course, you also have to try the delicious burgers, that come with sides like fries, salads, or wedges provided.