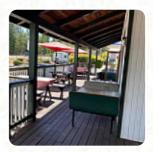

the pizza was so good today, we came before they opened and the workers were amazing, they began to make our pizzas before they opened. the pizza was so good, the thick of the crust was great, the sauce too cheese ratio was excellent! sad I did not make photos of the amazing pizza, but it was great! the pizzas also came out quickly! they were well cooked and crispy! very clean restaurant and really good eating. they... read more. In beautiful weather you can even eat in the outdoor area, And into the accessible spaces also come visitors with wheelchairs or physical limitations. In Sierra Taphouse N Pizza in Camino, they prepare delicious pizza using a traditional method, served fresh, Of course, you also have to try the delicious burgers, that come with sides like fries, salads, or wedges provided.