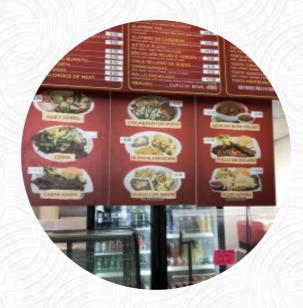

## Pineda Tacos #2 Menu

Salads

**TACOS** 

Non alcoholic drinks

**WATER** 

Süße Desserts

**TIRAMISU** 

Sandwiches & Hot Paninis

**BURRITO** 

Erfrischungsgetränke

**HORCHATA** 

Mexican Food

**CHILE RELLENO** 

Chef specialties

**CHIMICHANGA** 

**Condiments and Sauces** 

SALSA SAUCE

Restaurant Category

**VEGETARIAN** 

**MEXICAN** 

These types of dishes are being served

**ROAST BEEF** 

**SALAD** 

**TUNA STEAK** 

Ingredients Used

**MEAT** 

**TRAVEL** 

**CHICKEN** 

**STRAWBERRY** 