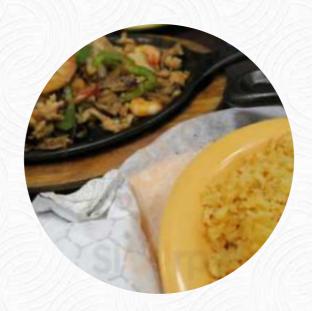

Ordered the Tostada plate, pretty good but the salad part that goes on top was ice cold which made the rest of the tosdada cold also. Now for a warning... beware the red sauce that comes separate. Super hot as in spicy. Wait staff very friendly and inviting. <a href="read more">read more</a>. The diner is accessible and can therefore also be used with a wheelchair or physiological disabilities. What <a href="User">User</a> doesn't like about Taqueria La Mexicana:

good tacos. the charro bons lacked taste, but the baked kartoffel was good, although it was small. I have the bistek taco combo, consisting of 4 mais bistek tacos, baked kartoffel, carbon beans a drink for \$13! for the price it is really not worth it, but it has a trip through and I was in a hurry, so much luck next time for me as I don't really know many great taquerias in the mission area. <a href="read more">read more</a>. Look forward to the *diverse*, tasty <a href="Mexican">Mexican</a> cuisine, traditionally prepared with corn, beans and chilies (hot peppers).