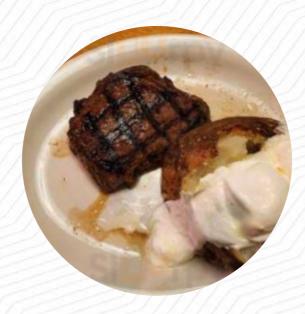

## Texas Roadhouse Menu

https://menulist.menu 6130 College Dr, 23435, Suffolk, US, United States (+1)7574848979 - https://www.texasroadhouse.com/locations/541-suffolkva









## Texas Roadhouse Menu



### Entrées

**BUFFALO WINGS** 

#### Pizza

**PIZZA TEXAS** 

#### Salad

**CAESAR** 

#### Side Dishes

**POTATO SKINS** 

#### Chicken

**BUFFALO CHICKEN** 

## Chicken Wings

**WINGS** 

#### Riba

**PRIME RIB** 

#### Cocktail

**MARGARITA** 

#### Sides

**SWEET POTATO** 

#### Salads

**SIDE SALAD** 

**CAESAR SALAD** 

## Ingredients Used

**MANGO** 

**SHRIMPS** 

# These Types Of Dishes Are Being Served

**TUNA STEAK** 

**SALAD** 

## Texas Roadhouse

6130 College Dr, 23435, Suffolk, US, United States

#### **Opening Hours:**

Monday 16:00-22:00 Tuesday 16:00-22:00 Wednesd