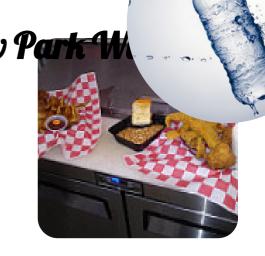

## Big Puckett's Campground And Rv Park W Menu

Non alcoholic drinks

**WATER** 

Alcoholic Drinks

**BEER** 

Main courses

**RIBS** 

Side dishes

**HUSH PUPPIES** 

Starters & Salads

**FRIES** 

Chicken dishes

**CHICKEN TENDERS** 

Steaks

**COUNTRY FRIED STEAK** 

Jump-Starters

**FRIED GREEN TOMATOES** 

Sandwiches & Hot Paninis

**HAMBURGER** 

**CHEESE BURGER** 

These types of dishes are being served

**APPETIZER** 

**TUNA STEAK** 

**PANINI** 