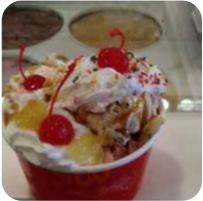

nofallcandyshoppe.com/



A complete <u>menu</u> of Snoqualmie Falls Candy Factory from Snoqualmie covering all 15 dishes and drinks can be found here on the food list.

## **Snoqualmie Falls Candy Factory Menu**

#### Soups

TOMATO SOUP

#### Burger

**CLASSIC BURGER** 

#### Sandwiches

**GRILLED CHEESE** 

#### Sauces

GRAVY

#### Dessert

COOKIES

#### Milkshakes

MILK SHAKES

# Hot Drinks

Ingredients Used BEEF CHEESE CHOCOLATE CHOCOLATE CHIP

#### These Types Of Dishes Are Being Served

- BURGER PANINI
- ICE CREAM
- SOUP

## **Snoqualmie Falls Candy Factory**

8102 Railroad Ave, 98065, Snoqualmie, US, United States

#### Opening Hours:

Monday 08:00 -19:00 Tuesday 08:00 -19:00 Wednesday 08:00 -19:00 Thursday 08:00 -19:00 Friday 08:00 -19:00 Saturday 08:00 -19:00 Sunday 08:00 -19:00



Made with menuweb.menu