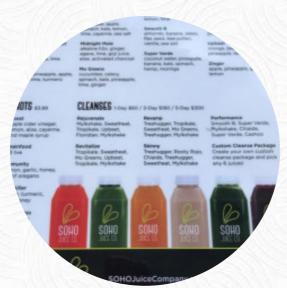

#### Soho Juice Co Menu

https://menulist.menu 646 S Orlando Ave, Winter Park, Florida, USA, 32789, United States +14078535591 - http://www.sohojuiceco.com/

On this webpage, you can find the complete menu of Soho Juice Co from Winter Park. Currently, there are 17 dishes and drinks available. For **changing offers**, please contact the restaurant owner directly. You can also contact them through their website. What <u>User</u> likes about Soho Juice Co:

So... we got smoothies and were very shocked! They were very watery and absolutely no flavor! Like at all! Just like water... they used to be thick and flavorful! Definitely not paying over \$10 for some flavorless water? advertised as no fillers, by the way? read more. The large diversity of coffee and tea specialties greatly enhances the value of a visit to Soho Juice Co, They also present nice South American cuisine to you in the menu. Finally, the restaurant also offers a diversity of tasty meals that are definitely worth a try, Inthemorning a hearty brunch is offered here.