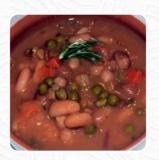

## **Menu The Tower House**

https://piatti.menu
Via Santa Maria, 20, 56126 Pisa, Italy, PISA
+393215421219 - https://www.facebook.com/pages/The-tower-house-wine-sandwiches/1554903871426419





## **Menu The Tower House**



**Pasta** 

**RAVIOLI** 

Insalata

**INSALATA MISTA** 

**Bevande Calde** 

**CAFFÈ** 

Caffè

**CAPPUCCINO** 

Categoria Di Ristorante

**ITALIANO** 

**Bevande Alcoliche** 

**APEROL** 

**APEROL SPRITZ** 

Questi Tipi Di Piatti Vengono Serviti

**PANINI** 

**PASTA** 

Bevande

**BICCHIERE DI VINO** 

**BIRRA** 

**BEVANDE** 

Ingredienti Utilizzati

**MOZZARELLA** 

**PROSCIUTTO** 

**MANZO** 

**TORTELLINI** 

## **The Tower House**

Via Santa Maria, 20, 56126 Pisa, Italy, PISA

Orari di apertura: Lunedì 00:00-23:59 Martedì 00:00-23:59 Mercoledì 00:00-23:59 Giovedì 00:00-23:59 Venerdì 00:00-23:59 Sabato 00:00-23:59

Fatto con piatti.menu