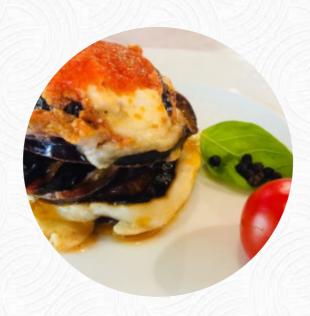

## **Menu The Tower House**

**Pasta** 

**RAVIOLI** 

Insalata

**INSALATA MISTA** 

**Bevande Calde** 

**CAFFÈ** 

Caffè

**PASTA** 

Bevande

**BICCHIERE DI VINO** 

**BIRRA** 

**BEVANDE** 

Ingredienti Utilizzati

**MOZZARELLA** 

**PROSCIUTTO** 