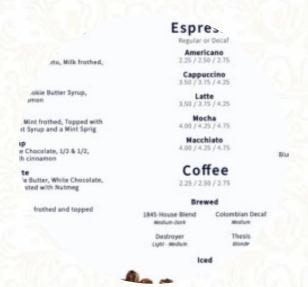

## Naval Academy 1845 Coffee-gatehouse Men

\$2.3

\$3.8

\$4.0

\$3.5

| Dessert                           |       | Coffee     |
|-----------------------------------|-------|------------|
| SORBET                            |       | LONG BLACK |
|                                   |       | CAPPUCCINO |
| Classics                          |       | MOCHA      |
| DRIP COFFEE DESTROYER             | \$2.3 | LATTE      |
| Espresso                          |       | COFFEE     |
| ESPRESSO SYNTHESIS                | \$2.5 |            |
| Popular Items NITRO BREW          | \$4.5 |            |
| Breakfast Plates HUEVOS RANCHEROS |       |            |
| Hot Drinks - Coffee               |       |            |
| CORTADO                           | \$3.5 |            |
| Condiments and Sauces HUMMUS      |       |            |
| Restaurant Category DESSERT       |       |            |
| Ingredients Used RASPBERRY        |       |            |

\$2.5

**Drinks** 

**DRINKS** 

**BREWED TEA** 

## Naval Academy 1845 Coffee-gatehouse Men

**CHAI LATTE** 

\$4.0