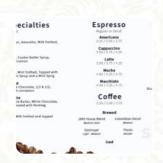

## Naval Academy 1845 Coffee-gatehouse Men

\$2.3

\$3.8

\$4.0

\$3.5

| Dessert                           |       | Coffee     |
|-----------------------------------|-------|------------|
| SORBET                            |       | LONG BLACK |
|                                   |       | CAPPUCCINO |
| Classics                          |       | MOCHA      |
| DRIP COFFEE DESTROYER             | \$2.3 | LATTE      |
| Espresso                          |       | COFFEE     |
| ESPRESSO SYNTHESIS                | \$2.5 |            |
| Popular Items NITRO BREW          | \$4.5 |            |
| Breakfast Plates HUEVOS RANCHEROS |       |            |
| Hot Drinks - Coffee               |       |            |
| CORTADO                           | \$3.5 |            |
| Condiments and Sauces HUMMUS      |       |            |
| Restaurant Category DESSERT       |       |            |
| Ingredients Used RASPBERRY        |       |            |

\$2.5

**Drinks** 

**DRINKS** 

**BREWED TEA** 

## Naval Academy 1845 Coffee-gatehouse Men

**CHAI LATTE** 

\$4.0