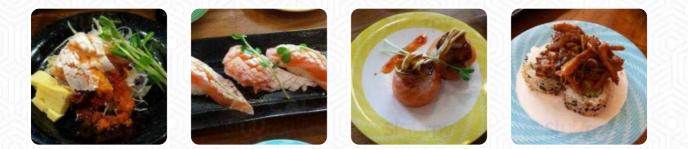

#### Fish & Seafood

**BLACK RICE** 

#### These Types Of Dishes Are Being Served

FISH

CHICKEN

SOUP

#### **Ingredients Used**

CUCUMBER AVOCADO TUNA SALMON EEL