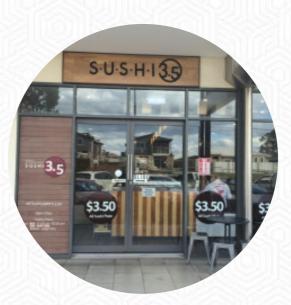

### Sushi 3.5 Menu

<u>https://menuweb.menu</u> 16/445-455 Hume St, Kearneys Spring, Australia +61746361915 - https://www.facebook.com/Sushi-35-1427299894248531/

A complete <u>menu</u> of Sushi 3.5 from Kearneys Spring covering all 18 courses and drinks can be found here on the food list.

# Sushi 3.5

16/445-455 Hume St, Kearneys Spring, Australia **Opening Hours:** Monday 11:00-20:00 Tuesday 11:00-20:00 Wednesday 11:00-20:00 Thursday 11:00-20:00 Friday 11:00-20:00 Saturday 11:00-20:00 Sunday 11:00-15:00