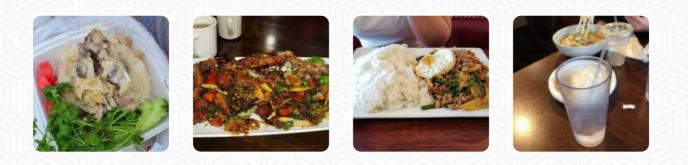

Love the food. Staff was friendly and attentive. Big portions, prepare for leftovers. Update. 6/26/22. Still live this place. Has had some remodeling done since last time i visited. <u>read more</u>. At Milk Tea Cafe in Saint Paul, tasty, juicy, delicious meat is freshly grilled on an open flame and served with flavorful sides, In addition, numerous guests look forward to enjoying *traditional Vietnamese menus* with the perfect hint of Southeast Asian flavor during a stop at the Milk Tea Cafe. Not to be overlooked is also the large variety of **coffee and tea specialties** in this locale.