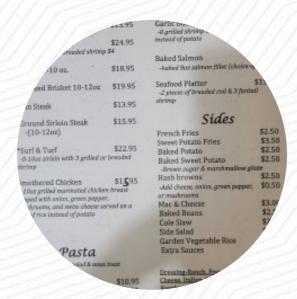

## Sizzlin J Bbq Menu

Alcoholic Drinks

**BEER** 

Main courses

**RIBS** 

Burgers

**PATTY MELT** 

Side dishes

**FRENCH FRIES** 

Starters & Salads

**FRIES** 

Ribs

**PRIME RIB** 

Hash Browns and Sides

**HASH BROWNS** 

**Bulk Meat By The Pound** 

**BRISKET** 

Restaurant Category

**FRENCH** 

These types of dishes are being served

**PANINI** 

**FISH** 

Ingredients Used

**CHICKEN** 

**PORK MEAT** 

**BEEF** 

**MEAT** 

**BEEF BRISKET** 

**BACON** 