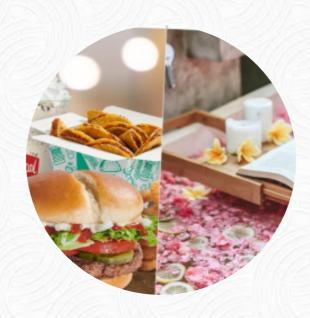

## Jack In The Box Menu

Side Dishes

**CURLY FRIES** 

Starters & Salads

**FRENCH FRIES** 

Sauces

**KETCHUP** 

**Mexican Dishes** 

**ICED COFFEE** 

**Ingredients Used** 

**HAM** 

**PORK MEAT** 

**BACON** 

**CHEESE** 

These Types Of Dishes Are Being Served

**BURGER** 