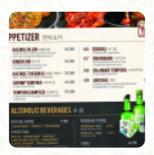

## **Omi Korean Grill Menu**

https://menuweb.menu 226 Lincoln Square, Arlington I-76011-4892, United States +16823238386 - https://www.omikoreanbbq.com/









## **Omi Korean Grill Menu**



#### Seafood

**OCTOPUS AND ORZO** 

### **Side Dishes**

**PICKLES** 

#### **Drinks**

**DRINKS** 

#### Sauces

**BBQ** 

#### From The Grill

**RIBS** 

#### **Cocktails**

MAI TAI

## Ingredients Used



KIMCHI SHRIMP CUCUMBER

**BEEF** 

# These Types Of Dishes Are Being Served

**MEAT** 

**CHICKEN** 

**TUNA STEAK** 

**ICE CREAM** 

**PANINI** 

## **Omi Korean Grill**

226 Lincoln Square, Arlington I-76011-4892, United States

#### **Opening Hours:**

Monday 11:00 -22:00 Tuesday 11:00 -22:00 Wednesday 11:00 -22:00 Thursday 11:00 -22:00 Friday 11:00 -22:00 Saturday 11:00 -22:00 Sunday 12:00 -22:00

Made with menuweb.menu