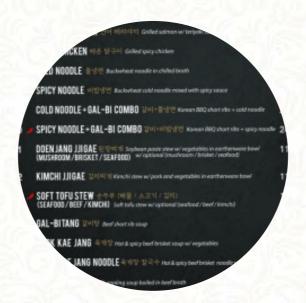

#### Seafood

**OCTOPUS AND ORZO** 

### **Side Dishes**

**PICKLES** 

#### From The Grill

**RIBS** 