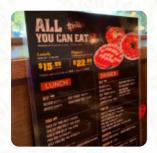

# These Types Of Dishes Are Being Served

**MEAT** 

**CHICKEN** 

**TUNA STEAK** 

**ICE CREAM** 

**PANINI** 