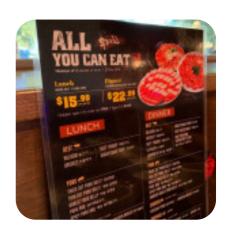

# These Types Of Dishes Are Being Served

**MEAT** 

**CHICKEN** 

**TUNA STEAK** 

**ICE CREAM** 

**PANINI** 